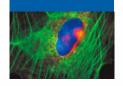

# 細胞影像實驗耗材

μ-Slide | μ-Dish | Culture-Insert | μ-Plate







# 3 Well | 8 Well | 12 Well Chamber, removable

Removable silicone chamber for cell culture and immunofluorescence, suitable for upright and inverted microscopy and long-term



#### μ-Slide 2 Well | 4 Well | 8 Well

Chambered coverslips that combine optimal conditions for cell culture, immunofluorescence and high-resolution microscopy; available with an ibidi Polymer Coverslip or a glass bottom







Culture-Insert 2 Well | 3 Well | 4 Well

pieces in a transport dish for self-insertion







The complete solution for high throughput wound healing and migration experiments







u-Slide I Luer Flow channel slides,

available with different

heights and coatings



Silicone inserts with a defined cell-free gap for wound healing, migration, 2D invasion

assays, and co-cultivation of c