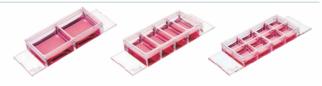

# 3 Well | 8 Well | 12 Well Chamber, removable

Removable silicone chamber for cell culture and immunofluorescence, suitable for upright and inverted microscopy and long-term