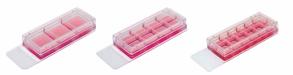

# 3 Well | 8 Well | 12 Well Chamber, removable

Removable silicone chamber for cell culture and immunofluorescence, suitable for upright and inverted microscopy and long-term